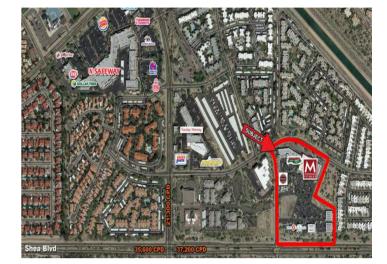

### **Mountainside Plaza – SCOTTSDALE, AZ**

11600 E. Shea Blvd, Scottsdale, AZ, 85259 Last updated 05/20/2016

## **Location Description**

Northeast corner of Shea Blvd and 116th Street. 58,500 total VPD Anchored by Mountainside Fitness