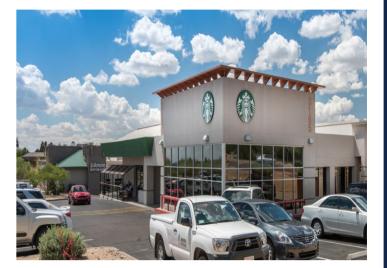

# **Property Description**

Lincoln View Plaza Pad is a multi-tenant tenant retail center located in the prestigious Biltmore neighborhood of Phoenix, Arizona. the  $\pm 14,090$  square foot subject property was rebuilt

in 2012 and has been immaculately maintained by professional ownership. Demographics at this trophy location boast \$150,135 in a 1 mile radius. the property also benefits from traffic counts at 57,700 vehicles per day. the subject property includes national tenants such as Starbucks, which is located on the eastern end cap space of the property.

# **Location Description**

- -NOI= \$505,269
- -GLA=14,090 SF
- -Lot= 1.15 acres-Trophy Asset
- -Strong Demographics (\$150,035 Average Household Income)
- -High Traffic Count, 57,700 VPD
- -Starbucks on End Cap
- -Located in the Prestigious Biltmore Neighborhood Now Free & Clear, Open to New Loan
- -Less than 2 Miles from 51 Freeway