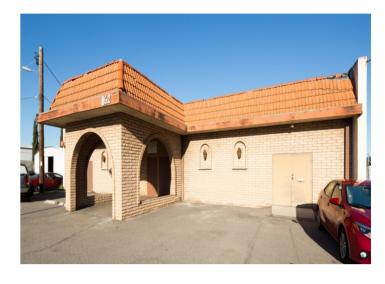

#### 862 N. Broadway - Escondido, CA

862 N. Broadway , Escondido, CA, 92025 Last updated 05/20/2016

# **Property Description**

Marcus & Millichap is pleased to present 862 N Broadway, a Sports & Entertainment Skating Rink building built in 1976. Once Escondido's iconic Up's-N-Down's Roller Rink, the 14,894-square foot facility now sits empty on a 48,007-square foot lot in a walkable area of Central Escondido. This offering presents the opportunity to revitalize an established community in Escondido. The site is surrounded by apartments, retail stores, restaurants, and a Kaiser Permanente Medical Center.