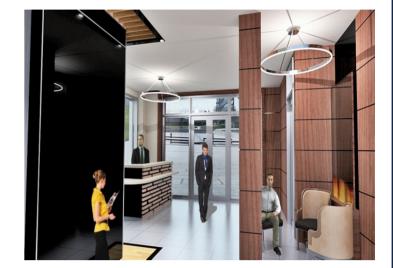

## **Property Description**

Potential for entire building ±50,000 RSF – Four sides of windows – great light & views – Up to 13? 5 ceiling heights – Major Capital Improvement underway – All new lobby, façade & mechanicals – Excellent access to transportation – Potential roof deck – Potential Building naming rights – Tenant improvement allowance or build-to-suite