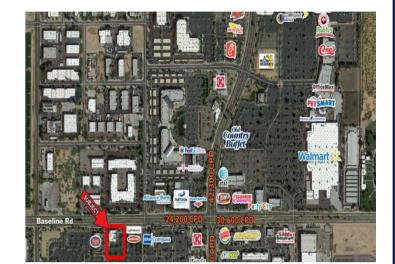

### 1017 E. Baseline Road - Gilbert, AZ

1017 E. Baseline Road, Gilbert, AZ, 85233 Last updated 06/09/2016

# **Property Description**

FOR LEASE: FREE STANDING RETAIL BUILDING IN SUCCSSFUL POWER CENTER

Southwest Corner of Baseline Road and Cooper Road/Stapley Drive 1017 East Baseline Road – Gilbert, Arizona

Building is currently 8,800 restaurant, but can be converted to other use and expanded to 13,000 feet.

The Shoppes at Gilbert Commons is anchored by Kohls. This property is across the street from Super Walmart, and AMC Theaters.